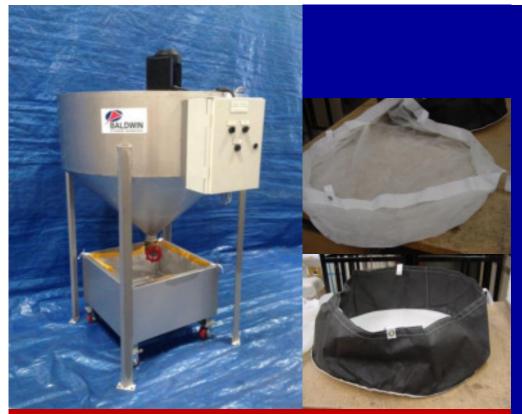

### **Features and Benefits**

- Versatile and Flexible. Should your waste water change, the Busta Unit will allow additional chemical dosage, longer mix times, or a different chemical formula.
- Minimal installation costs—simply connect power to the mixer and connect treated water to the sewer.. and turn it on!
- Batch size up to 350 liters. Enables daily or weekly treatment to suit your volume of waste water.
- The Re-usable filter bags for sludge collection and disposal
- Two discharge valves can allow clean water to be released first (for possible reuse) no matter what type of waste water is being treated.

#### **BUSTA UNIT**

Manufactured by Baldwin Industrial Systems